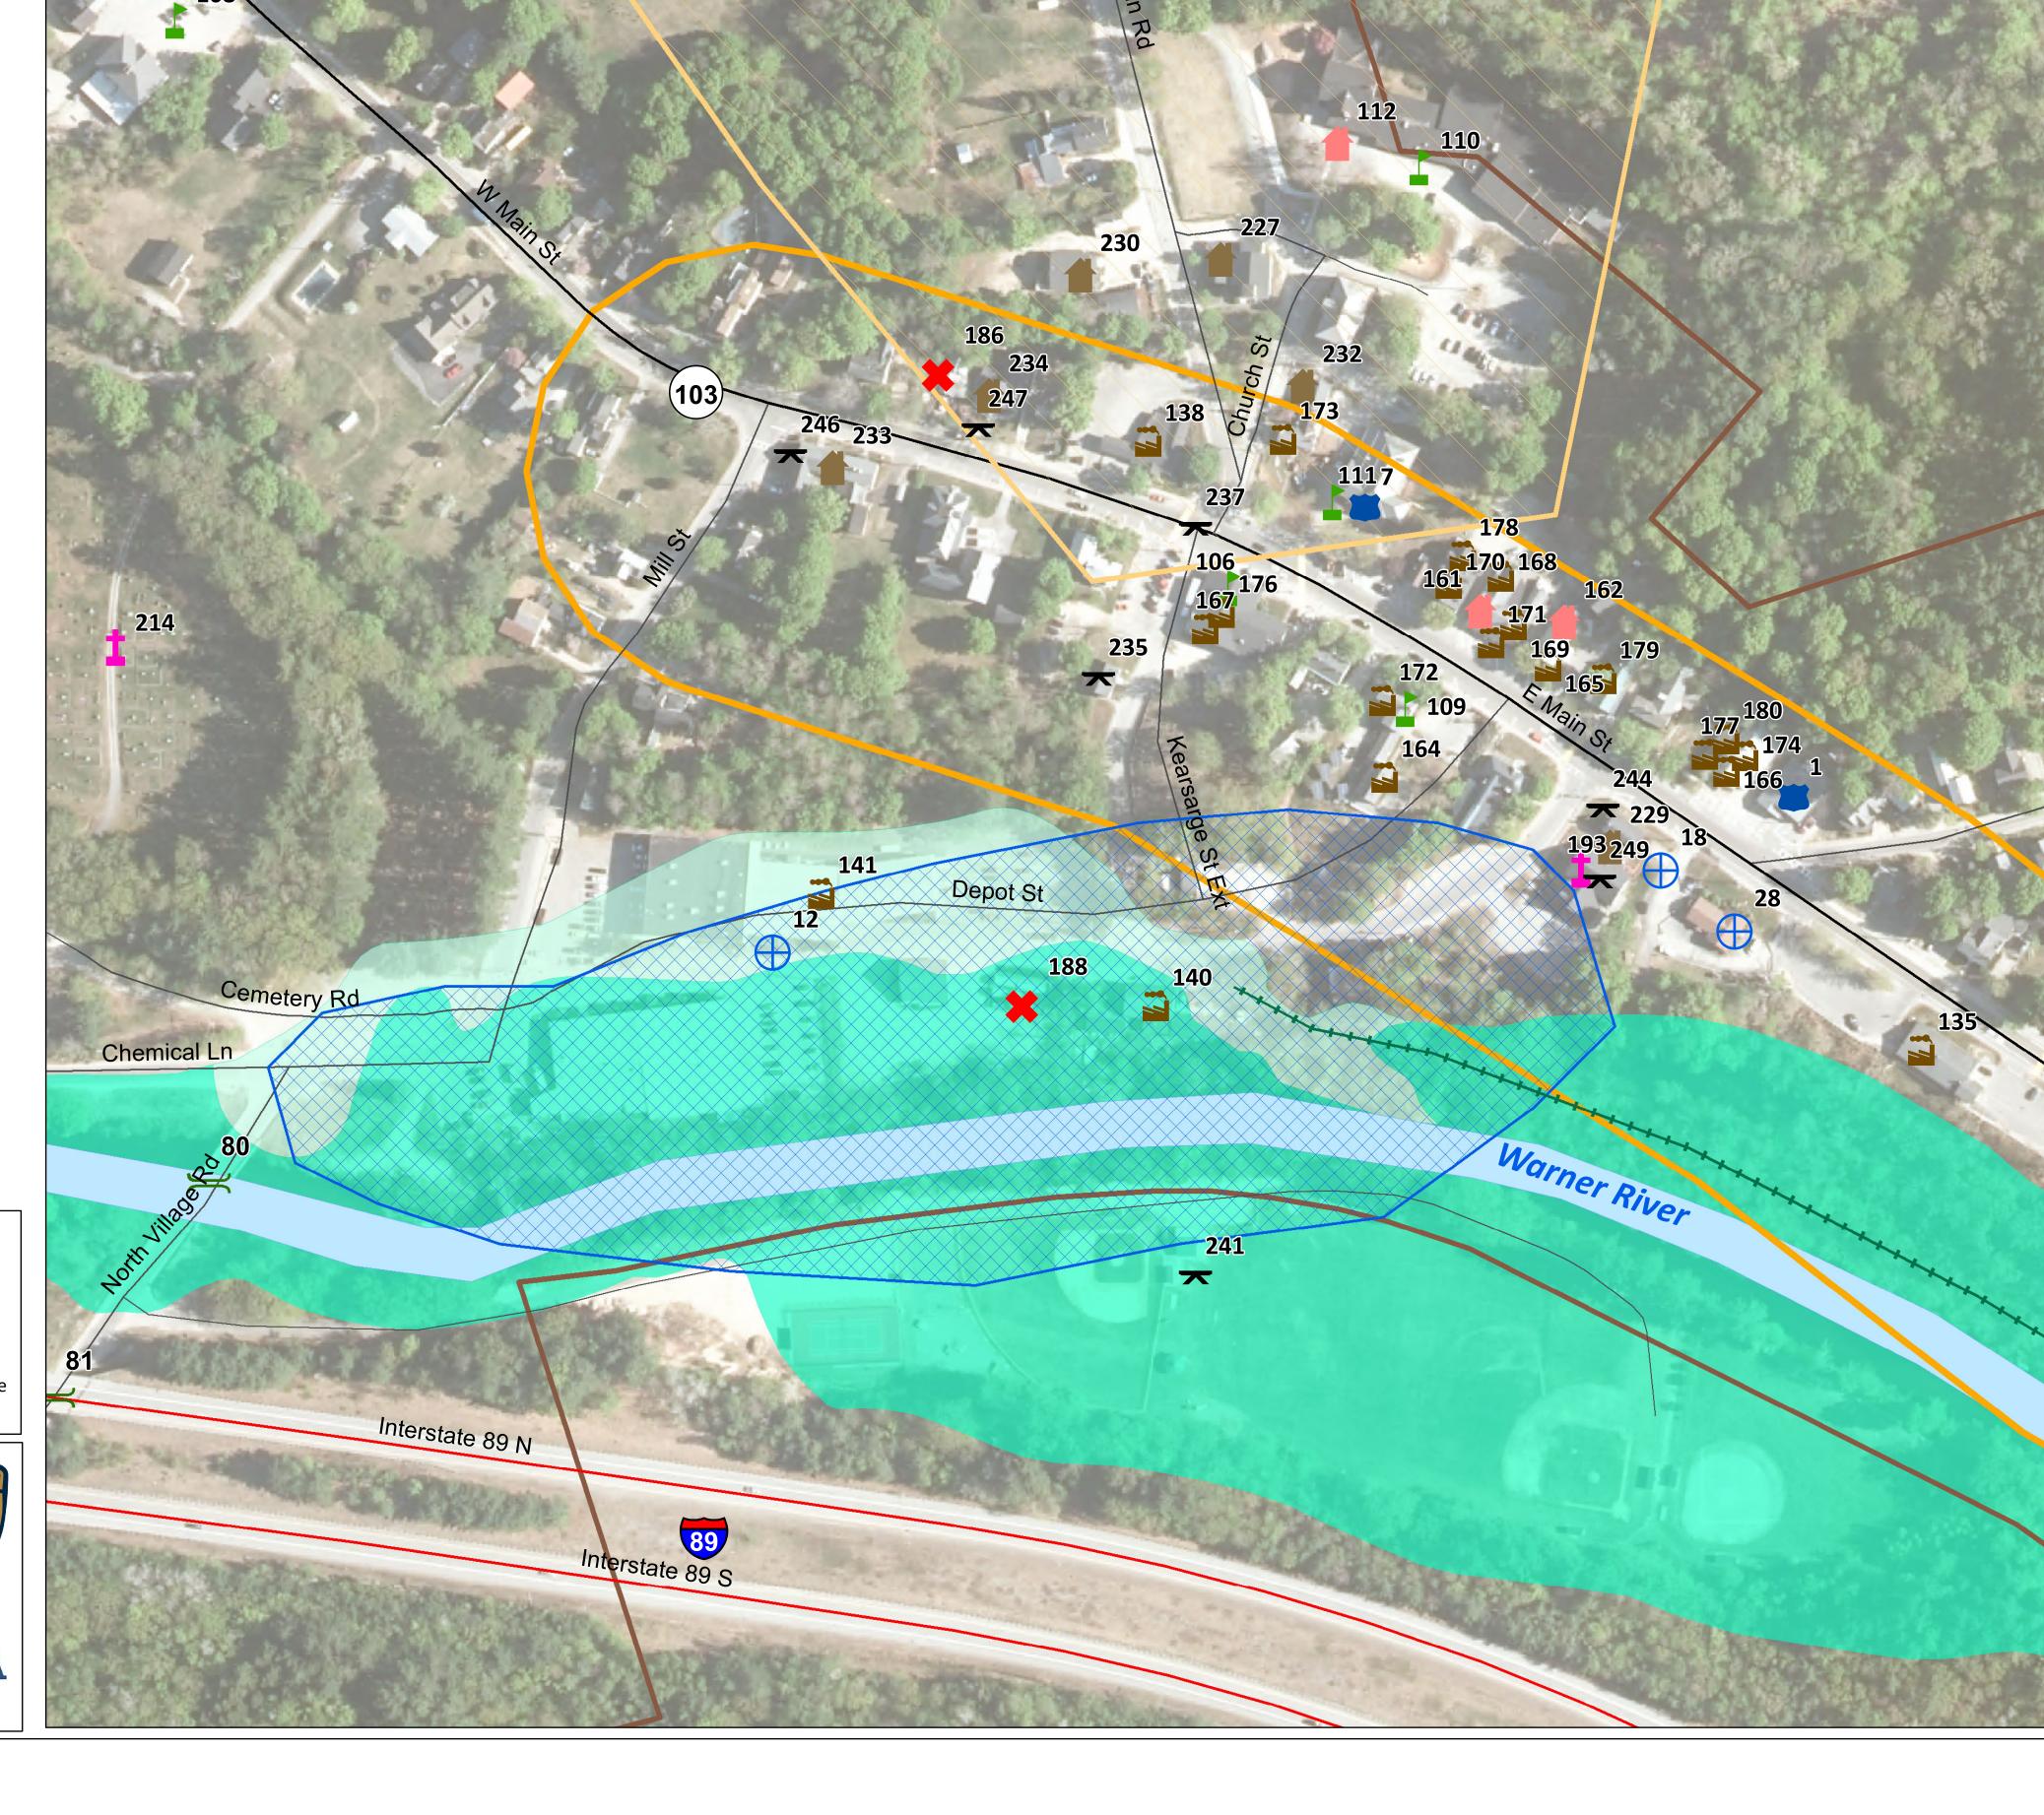

## **TOWN OF WARNER NEW HAMPSHIRE Hazard Mitigation Plan 2019** Map 4A Downtown Inset: **Potential Hazards and Losses**

This map was produced by the Central NH Regional Planning Commission for the Town of Warner Hazard Mitigation Plan Update, March 2019. It is intended for planning purposes only.

Funded through NH Homeland Security and Emergency Management and the Federal Emergency Management Agency.

Data Sources: NH GRANIT, NH Dept. of Environmental Services, NH Dept. of Transportation, FEMA, CNHRPC, Town of Warner, Hazard Mitigation Subcommittee input. Corrections should be provided to the Town of Warner and to CNHRPC.